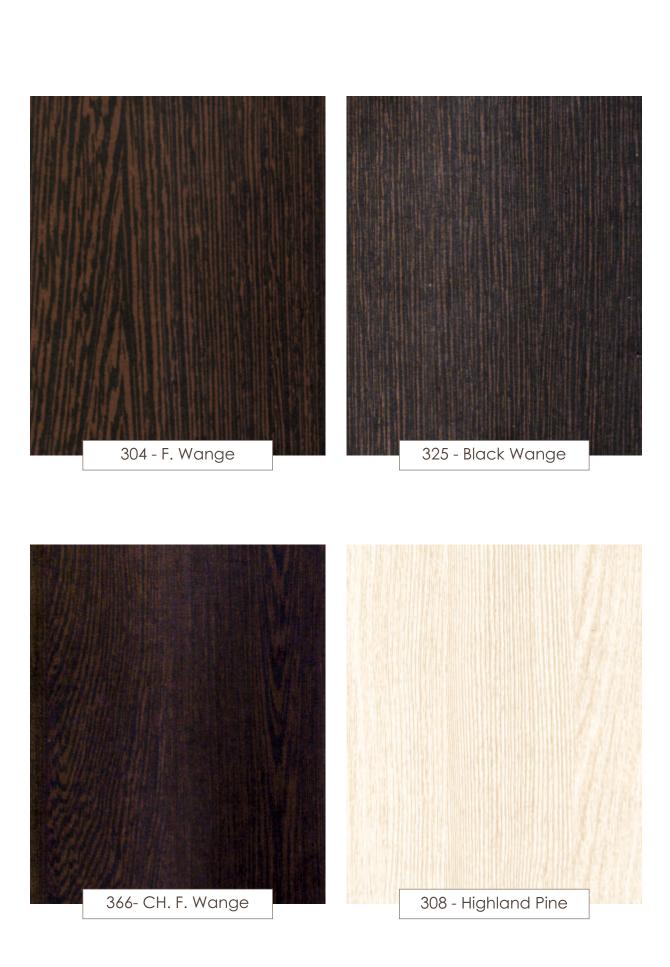

)
- Packing Board

## **Applications**



Modular Furniture



Partition



Office Furniture & Work Stations



Wardrobe & Bed



**Kitchen Cabinet** 



Book Cases & Wall Units

### Surface Finishes

- Matte
- Glossy
- Suede
- Textured
- 3D

### Thickness (mm)

- Bagasse Board (Thickness mm) : 8, 9, 12, 17, 18, 25
- Wood Board (Thickness mm) : 8, 11, 17
- MDF (Thickness mm) : 2.10 To 35.



392 - Pinewood Lite



321 - Frosty cherry

322 - Dark cherry



347 - Hardwood dark

348 - Hardwood Lite



PRE-LAM Particle Board Easy to use

368 - Country Dark

#### 4





397 - New Palmbeech Dark



398 - New Palmbeech Lite





WOODEN GRAIN COLLECTION

7









390 - European Walnut Dark

# WALNUT COLLECTION







TEAK COLLECTION



301 - B. Beach

# CLASSIC COLLECTION



CLASSIC COLLECTION



CLASSIC COLLECTION



607 - New Thai Teak Charcoal

# TEAK COLLECTION





TEAK COLLECTION





TEAK COLLECTION



610 - Exotic Oak Natural

# OAK COLLECTION



388 - Sonam Oak Dark

# Why Particle Boards?

Ready Made

Particle boards are machine manufactured panels of desired dimensions, and thus standard pieces of furniture can be mass-produced using these boards. This further brings down the costs since there is no carpenter work involved. This also means ready-to-buy products for customers with zero waiting time.

OAK COLLECTION







#### 19

OAK COLLECTION



427 - MG WHITE

FANCY COLLECTION









FANCY COLLECTION

# Fancy Collection that brings designs to Life



536 - Cube Dice Dark



FANCY COLLECTION



461 - Jasmine White

# FLORAL COLLECTION





# Why Particle Boards?

T