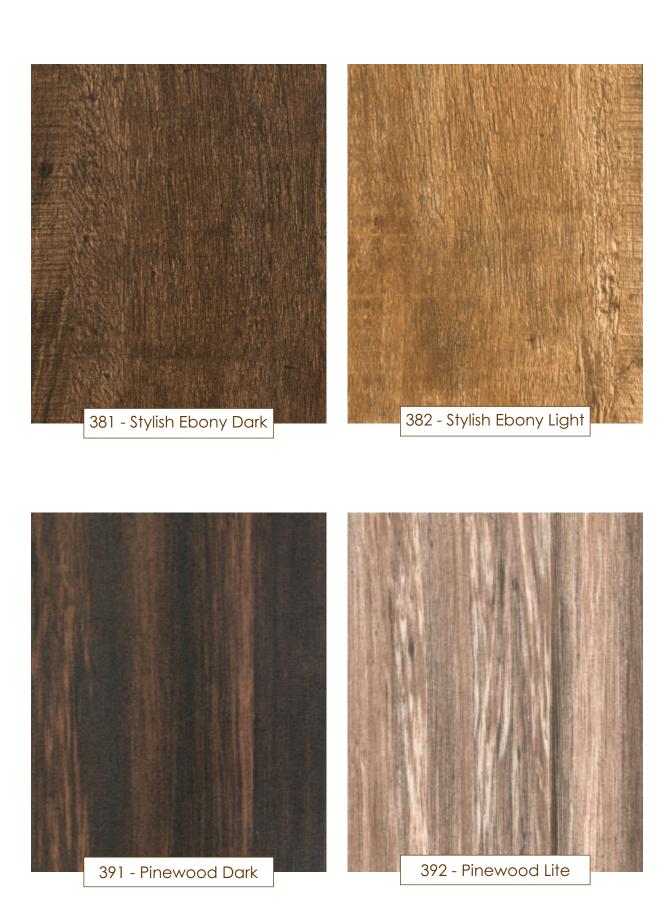

### Thickness (mm)

- Bagasse Board (Thickness mm) : 8, 9, 12, 17, 18, 25
- Wood Board (Thickness mm) : 8, 11, 17
- MDF (Thickness mm) : 2.10 To 35.

392 - Pinewood Lite

321 - Frosty cherry

322 - Dark cherry