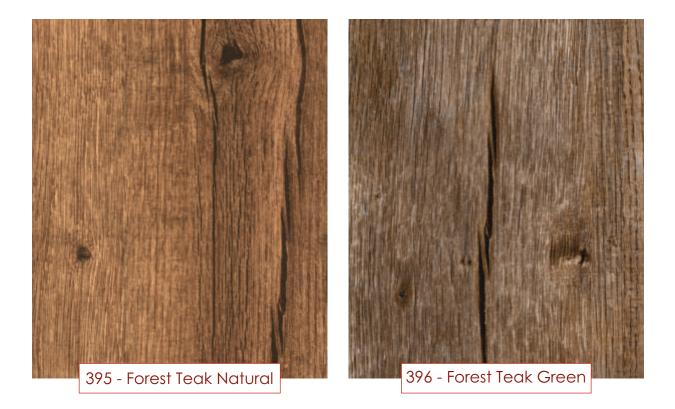

347 - Hardwood dark

348 - Hardwood Lite

PRE-LAM Particle Board Easy to use

368 - Country Dark