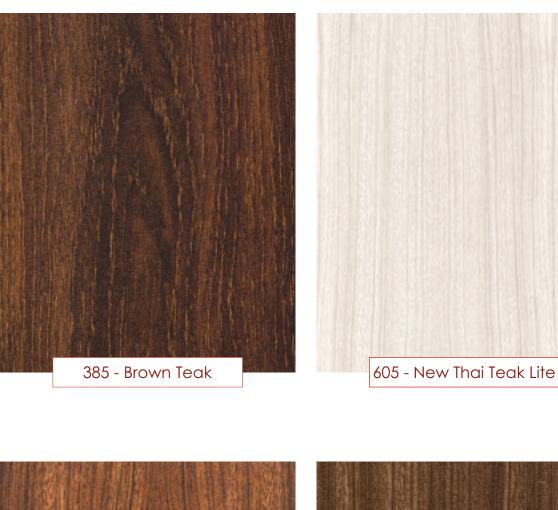

# WALNUT COLLECTION

TEAK COLLECTION

301 - B. Beach

# CLASSIC COLLECTION

CLASSIC COLLECTION

CLASSIC COLLECTION

607 - New Thai Teak Charcoal