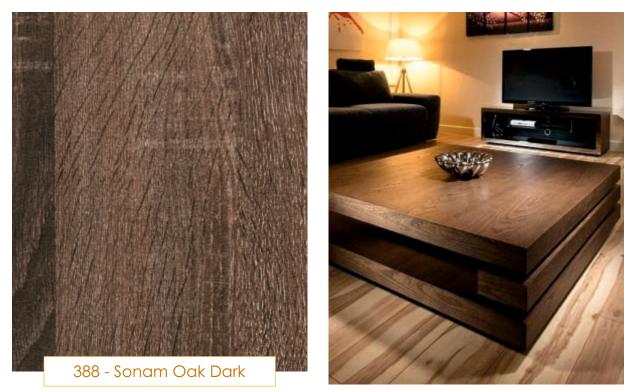

ses & Wall Units

### Surface Finishes

- Matte
- Glossy
- Suede
- Textured
- 3D

### Thickness (mm)

- Bagasse Board (Thickness mm) : 8, 9, 12, 17, 18, 25
- Wood Board (Thickness mm) : 8, 11, 17
- MDF (Thickness mm) : 2.10 To 35.



392 - Pinewood Lite



321 - Frosty cherry

322 - Dark cherry



347 - Hardwood dark

348 - Hardwood Lite



PRE-LAM Particle Board Easy to use

368 - Country Dark

#### 4





397 - New Palmbeech Dark



398 - New Palmbeech Lite





WOODEN GRAIN COLLECTION

7









390 - European Walnut Dark

# WALNUT COLLECTION







TEAK COLLECTION



301 - B. Beach

# CLASSIC COLLECTION



CLASSIC COLLECTION



CLASSIC COLLECTION



607 - New Thai Teak Charcoal

# TEAK COLLECTION





TEAK COLLECTION





TEAK COLLECTION



610 - Exotic Oak Natural

# OAK COLLECTION



388 - Sonam Oak Dark

# Why Particle Boards?

Ready Made

Particle boards are machine manufactured panels of desired dimensions, and thus standard pieces of furniture can be mass-produced using these boards. This further brings down the costs since there is no carpenter work involved. This also means ready-to-buy products for customers with zero waiting time.

OAK COLLECTION







#### 19

OAK COLLECTION



427 - MG WHITE

FANCY COLLECTION









FANCY COLLECTION

# Fancy Collection that brings designs to Life



536 - Cube Dice Dark



FANCY COLLECTION



461 - Jasmine White

# FLORAL COLLECTION





# Why Particle Boards?

The main advantage of particle board over solid wood or plywood is that it is economic.

Compared to plywood furniture of similar dimensions, particle board furni