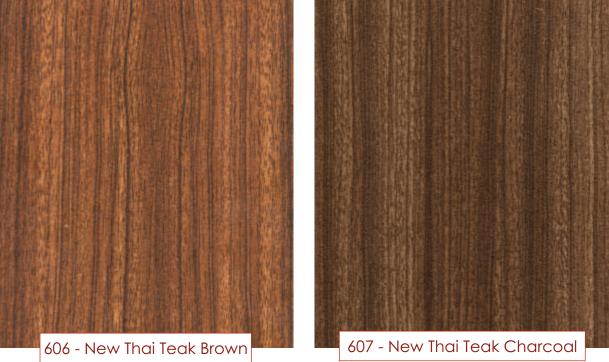

# CLASSIC COLLECTION

CLASSIC COLLECTION

CLASSIC COLLECTION

607 - New Thai Teak Charcoal