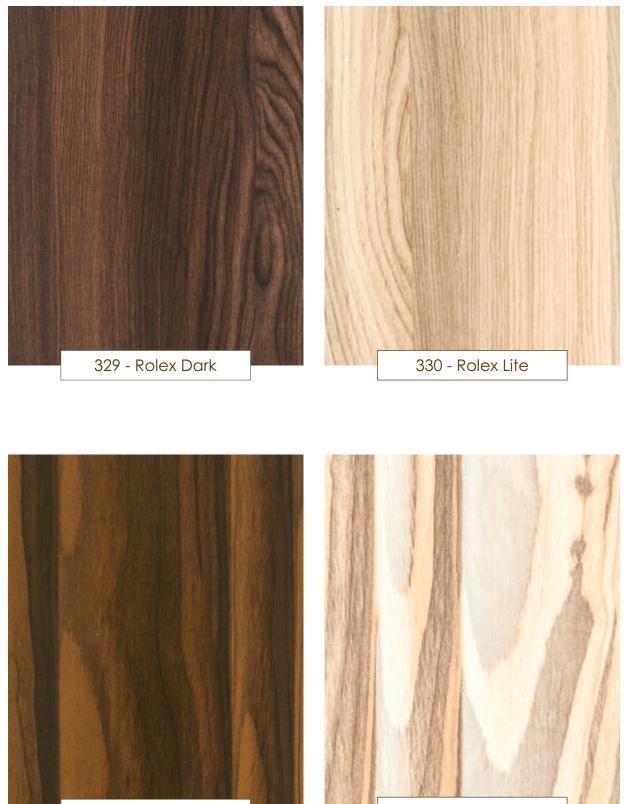

347 - Hardwood dark

348 - Hardwood Lite

PRE-LAM Particle Board Easy to use

368 - Country Dark

#### 4

397 - New Palmbeech Dark

398 - New Palmbeech Lite

WOODEN GRAIN COLLECTION

7

390 - European Walnut Dark