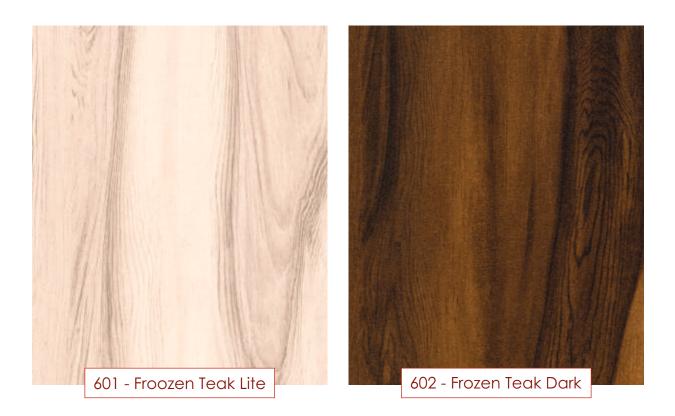

# CLASSIC COLLECTION

CLASSIC COLLECTION

CLASSIC COLLECTION

607 - New Thai Teak Charcoal

# TEAK COLLECTION

TEAK COLLECTION

TEAK COLLECTION

610 - Exotic Oak Natural