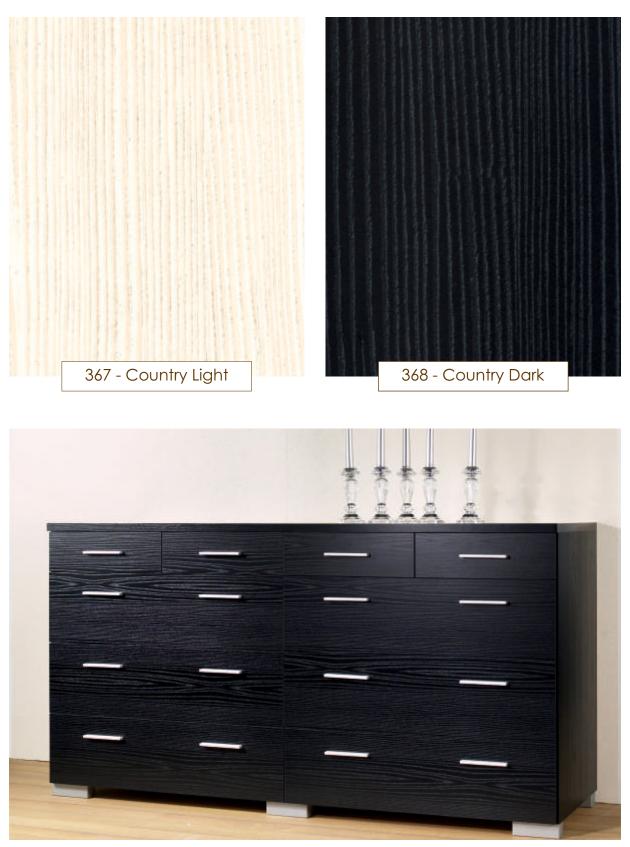

347 - Hardwood dark

348 - Hardwood Lite

PRE-LAM Particle Board Easy to use

368 - Country Dark