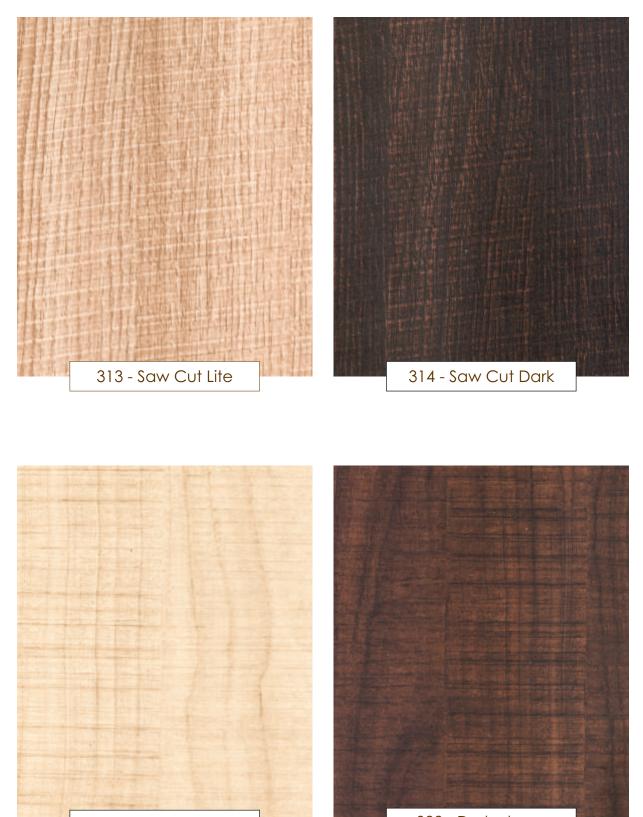

### Thickness (mm)

- Bagasse Board (Thickness mm) : 8, 9, 12, 17, 18, 25
- Wood Board (Thickness mm) : 8, 11, 17
- MDF (Thickness mm) : 2.10 To 35.

392 - Pinewood Lite

321 - Frosty cherry

322 - Dark cherry

347 - Hardwood dark

348 - Hardwood Lite

PRE-LAM Particle Board Easy to use

368 - Country Dark