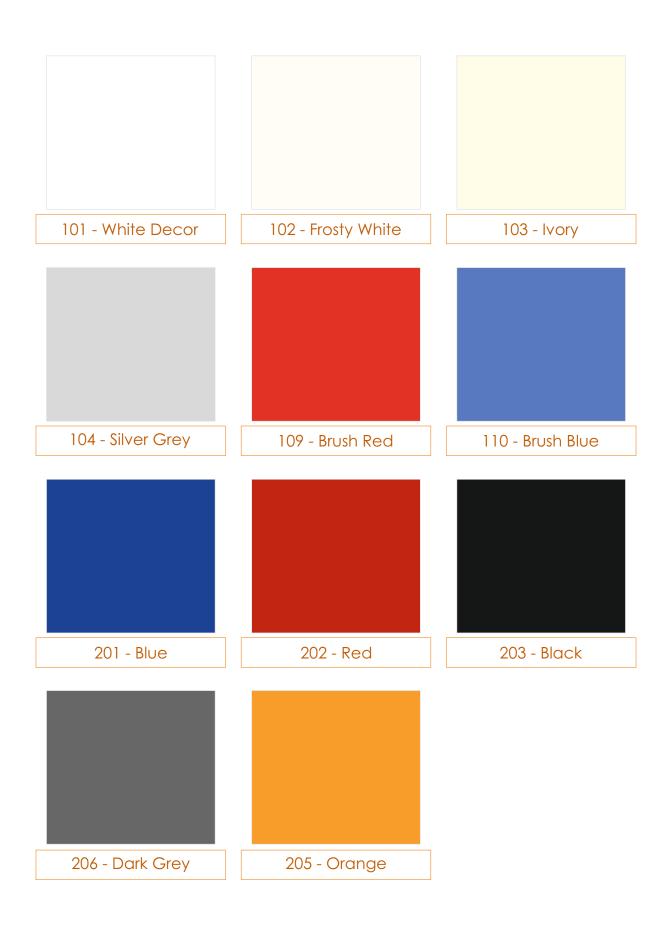

### Thickness (mm)

- Bagasse Board (Thickness mm) : 8, 9, 12, 17, 18, 25
- Wood Board (Thickness mm) : 8, 11, 17
- MDF (Thickness mm) : 2.10 To 35.

392 - Pinewood Lite

321 - Frosty cherry

322 - Dark cherry